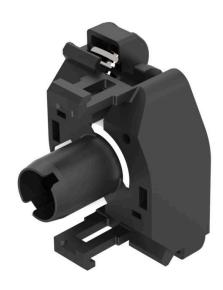

### 704.950.0 - Lamp block

#### 704.950.0 - Lamp block

Attention: The preview is based on a sample product. This can differ from your current configuration.

#### Attribute

Housing material Operating Voltage/Current Terminal Weight Plastic V mA Screw terminal 0.012 kg

eao 🔳

Stand: 12.03.2021