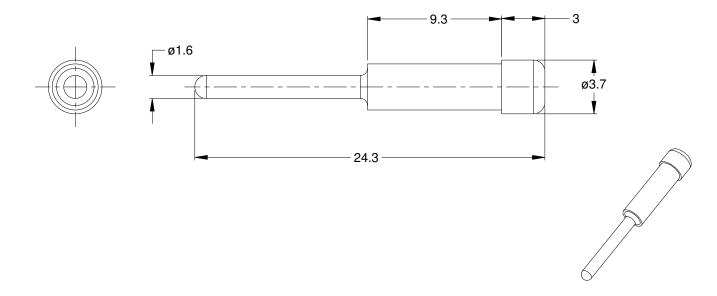

NOTES: UNLESS OTHERWISE SPECIFIED

1. MATERIAL: THERMOPLASTIC; RoHS COMPLIANT

2. COLOR: BLACK

3. CONTACT SIZE: 20

4. USE WITH ATM-SR SERIES CONNECTORS

5. ALL DIMENSIONS ARE FOR REFERENCE USE ONLY.

|                                         | AT13-204-2005-SR                                                                                                                                                           |                                                                                                                                                 |             |         |                                      |                        |                            |     |  |
|-----------------------------------------|----------------------------------------------------------------------------------------------------------------------------------------------------------------------------|-------------------------------------------------------------------------------------------------------------------------------------------------|-------------|---------|--------------------------------------|------------------------|----------------------------|-----|--|
|                                         | PART NUMBER                                                                                                                                                                |                                                                                                                                                 | DESCRIPTION |         |                                      | ITEM                   |                            |     |  |
| QUANTITY                                | QUANTITY MATERIALS LIST                                                                                                                                                    |                                                                                                                                                 |             |         |                                      |                        |                            |     |  |
|                                         | UNLESS OTHERWISE SPECIFIED  1) All dimensions are in metric(mm). 2) Tolerances are as follows: 1 PL DEC ±0.30   Fractions ±1/64 2 PL DEC ±0.15   Angles ±1° 3 PL DEC ±0.08 |                                                                                                                                                 | RES DATE    |         |                                      | Λ                      | mphanal                    |     |  |
| 2) Tolerances are a                     |                                                                                                                                                                            |                                                                                                                                                 |             | 21MAY15 | Amphenol                             |                        |                            |     |  |
| 2 PL DEC ±0.15                          |                                                                                                                                                                            |                                                                                                                                                 |             |         | Sine Systems - www.amphenol-sine.com |                        |                            |     |  |
| 3) Note reference = X                   |                                                                                                                                                                            | ENGINEER:                                                                                                                                       |             |         | 44724 Morley Drive                   |                        |                            |     |  |
| MATERIAL SPECIFICA                      | MATERIAL SPECIFICATIONS:                                                                                                                                                   |                                                                                                                                                 |             |         |                                      |                        | Clinton Township, MI 48036 |     |  |
| PROCESS SPECIFICATIONS:  IN S S S I T O |                                                                                                                                                                            | CUSTOMER:                                                                                                                                       |             |         |                                      |                        | SEAL, PLUG,                |     |  |
|                                         |                                                                                                                                                                            | SHOWN HEREON ARE THE PROPERTY OF<br>THE AMPHENOL CORPORATION, NO RIGHTS<br>OF REPRODUCTION ARE IMPLIED. ALL<br>DIMENSIONS ARE SUBJECT TO NORMAL |             |         |                                      | SIZE 20, ATM-SR SERIES |                            |     |  |
|                                         |                                                                                                                                                                            |                                                                                                                                                 |             | A       | C-                                   | AT13-204-2005-SR       | A1                         |     |  |
| NEXT ASS'Y:                             |                                                                                                                                                                            | MANUFACTURING VARIATIONS.                                                                                                                       |             |         | SCALE:                               | IONE                   | SHEET 1 C                  | F 1 |  |