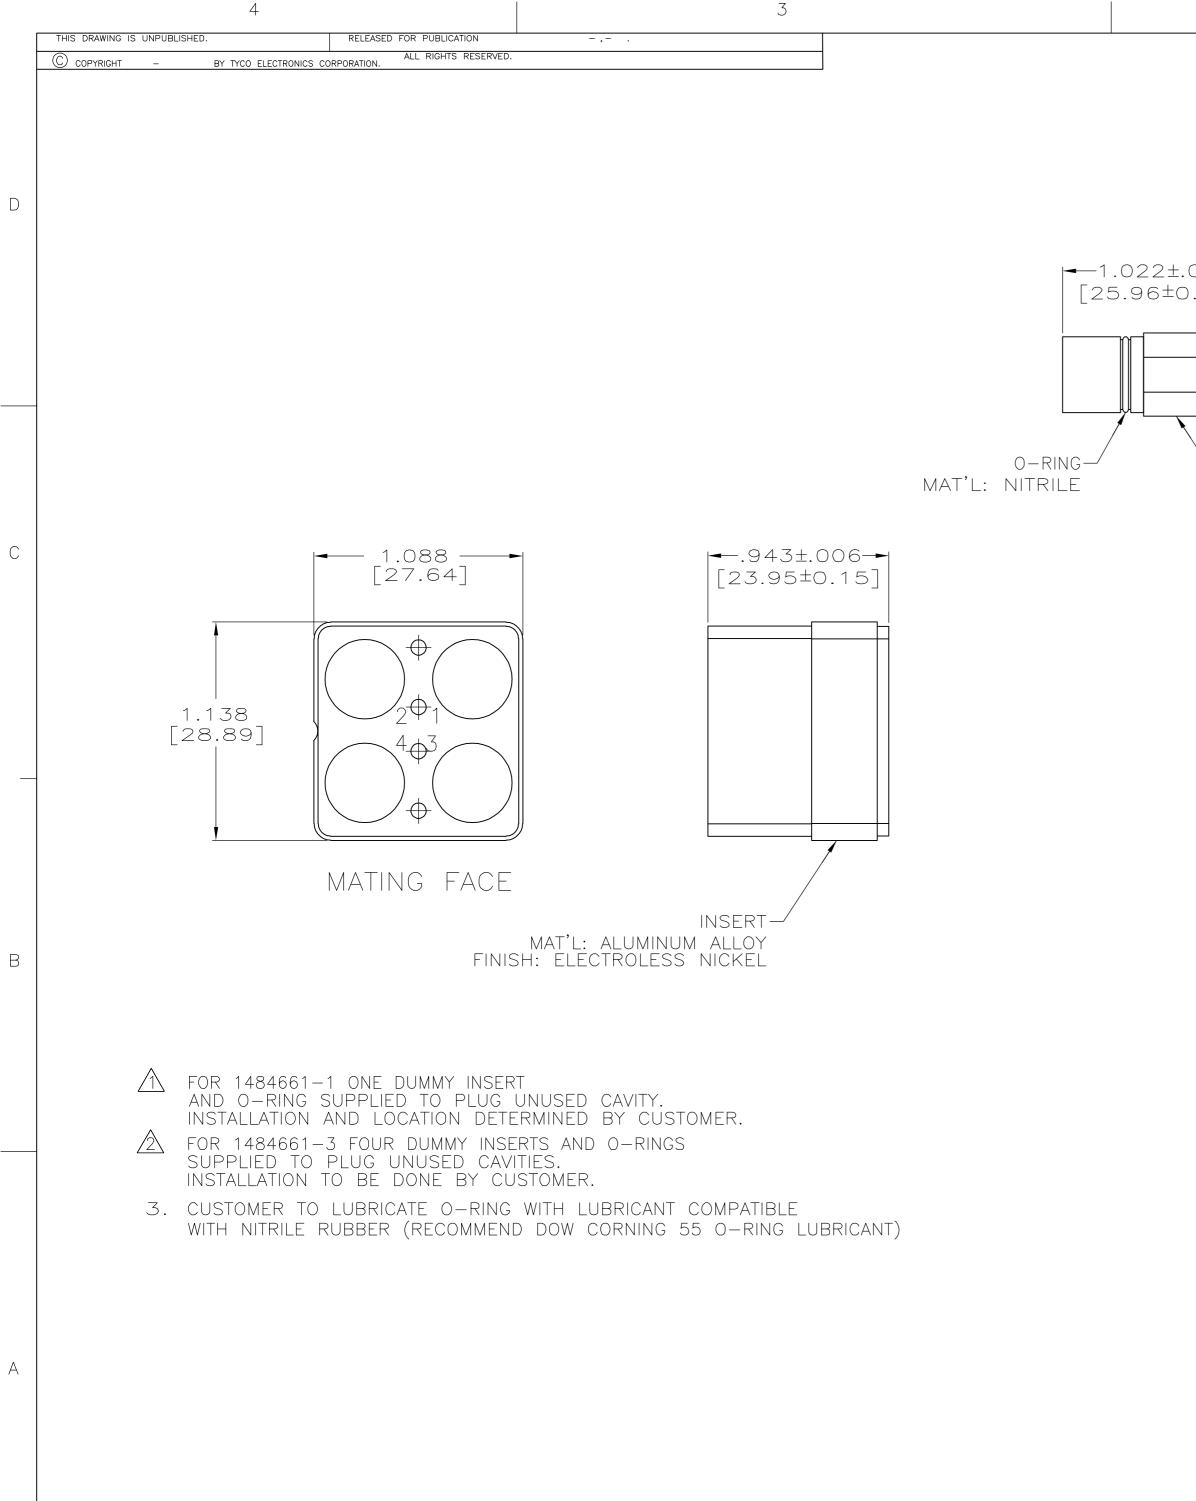

А

С

|                           |                                                                                                                                   |             |                                                   | LOC                        | DIST                    |           |                  | REV                       | VISIONS       |                                         |                  |          |         |         |
|---------------------------|-----------------------------------------------------------------------------------------------------------------------------------|-------------|---------------------------------------------------|----------------------------|-------------------------|-----------|------------------|---------------------------|---------------|-----------------------------------------|------------------|----------|---------|---------|
|                           |                                                                                                                                   |             |                                                   | DF                         | SO                      | P LTR     |                  | DES                       | SCRIPTION     |                                         | DATE             | DWN      | APVD    |         |
|                           |                                                                                                                                   |             |                                                   |                            |                         | E         | REV PEF          | R EC 0H14-0255-           | -05           |                                         | 3JAN06           | BL       | ССТ     |         |
|                           |                                                                                                                                   |             |                                                   |                            |                         |           |                  |                           |               |                                         |                  |          |         | D       |
|                           |                                                                                                                                   |             |                                                   |                            |                         |           |                  |                           |               |                                         |                  |          |         | U       |
| .025 <b>-►</b><br>D.64]   |                                                                                                                                   |             |                                                   |                            |                         |           |                  |                           |               |                                         |                  |          |         |         |
|                           |                                                                                                                                   |             |                                                   |                            |                         |           |                  |                           |               |                                         |                  |          |         |         |
|                           |                                                                                                                                   |             |                                                   |                            |                         |           |                  |                           |               |                                         |                  |          |         |         |
|                           |                                                                                                                                   |             |                                                   |                            |                         |           |                  |                           |               |                                         |                  |          | -       |         |
| DUMMY I                   | INSERT                                                                                                                            |             |                                                   |                            |                         |           |                  |                           |               |                                         |                  |          |         |         |
|                           |                                                                                                                                   |             |                                                   |                            |                         |           |                  |                           |               |                                         |                  |          |         | С       |
|                           |                                                                                                                                   | -           | 17<br>[4.3<br>2 Pl                                | 0<br>2]                    |                         |           |                  |                           |               |                                         |                  |          |         |         |
|                           |                                                                                                                                   |             |                                                   | _C                         |                         |           |                  |                           |               |                                         |                  |          |         |         |
|                           |                                                                                                                                   |             | D                                                 |                            |                         |           |                  |                           | $\mathcal{H}$ |                                         |                  |          |         |         |
|                           |                                                                                                                                   |             | B                                                 |                            |                         |           |                  |                           |               |                                         |                  |          |         |         |
|                           |                                                                                                                                   |             | B                                                 |                            |                         |           |                  |                           |               |                                         |                  |          |         |         |
| .500—<br>[12.70]<br>2 PLC | ]                                                                                                                                 | Ń           |                                                   |                            |                         |           |                  |                           | 2             |                                         |                  |          |         |         |
| 2 PLC                     | _                                                                                                                                 |             |                                                   | D DOWI<br>'L: Al<br>ISH: E |                         | um al     | LOY              |                           |               |                                         |                  |          |         | 1484661 |
|                           |                                                                                                                                   |             | FINI                                              | ISH: E                     | LECTF                   | ROLES     | s nici           | KEL                       |               |                                         |                  |          |         | В       |
|                           |                                                                                                                                   |             |                                                   |                            |                         |           |                  |                           |               |                                         |                  |          |         |         |
|                           |                                                                                                                                   |             |                                                   |                            |                         |           |                  |                           |               |                                         |                  |          |         |         |
|                           |                                                                                                                                   |             |                                                   |                            |                         |           |                  |                           |               |                                         |                  |          |         |         |
|                           |                                                                                                                                   |             |                                                   |                            |                         |           |                  | - 2                       | <u>\</u>      |                                         | 84661-           |          |         |         |
|                           |                                                                                                                                   |             |                                                   |                            |                         |           | SOLET            |                           |               |                                         | 84661-<br>84661- |          |         |         |
|                           |                                                                                                                                   |             |                                                   |                            |                         |           |                  | REMA                      | ARKS          | 1                                       | PART<br>NUMBER   |          |         |         |
|                           |                                                                                                                                   | /ING IS A C |                                                   |                            | CHK<br>S.GLA            | HOMAS     | 2-5-02<br>2-5-02 | <b>tyco</b><br>Electronic |               | Tyco Electronics C<br>Harrisburg, PA 17 |                  |          |         | A       |
| -                         | INCHES OTHERWISE SPECIFIED: APVD 2-5-02 NAME<br>S.GLATFELTER INSERT KIT,PLUG,4 POSN.,<br>0 PLC ± - PRODUCT SPEC MINI EB,ARINC 600 |             |                                                   |                            |                         |           |                  |                           |               |                                         |                  |          |         |         |
| F                         |                                                                                                                                   |             | 2 PLC ±<br>3 PLC ±<br>4 PLC ±<br>ANGLES<br>FINISH | .005 [0.13]                | APPLICAT<br>—<br>WEIGHT | TION SPEC |                  | size cage code            | e drawing no  |                                         |                  | RESTRI   | CTED TO |         |
|                           | -                                                                                                                                 | -           | _                                                 |                            | CUSTO                   | DMER DR   | AWING            | <u> / \_  00 / / 0</u>    |               | SCALE 2:1                               | ET 1 OF          | <br>  RE | v E     |         |
|                           |                                                                                                                                   |             |                                                   |                            |                         |           |                  |                           |               |                                         | _                |          |         |         |