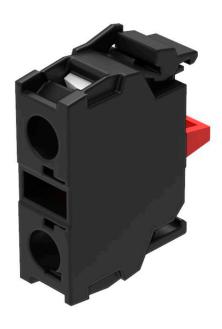

## 45-312.1Z10 - Switching element

Slow-make switching element

Screw terminal

### 45-312.1Z10 - Switching element

Attention: The preview is based on a sample product. This can differ from your current configuration.

#### **Attribute**

Contacts 1 NC
Contact material Silver
IP Protection IP20 Terminal

Operating Voltage/Current Switching current

Switching system
Terminal
Weight

Weight 0.01 kg Switching rating V @ 10 A

eao 🔳