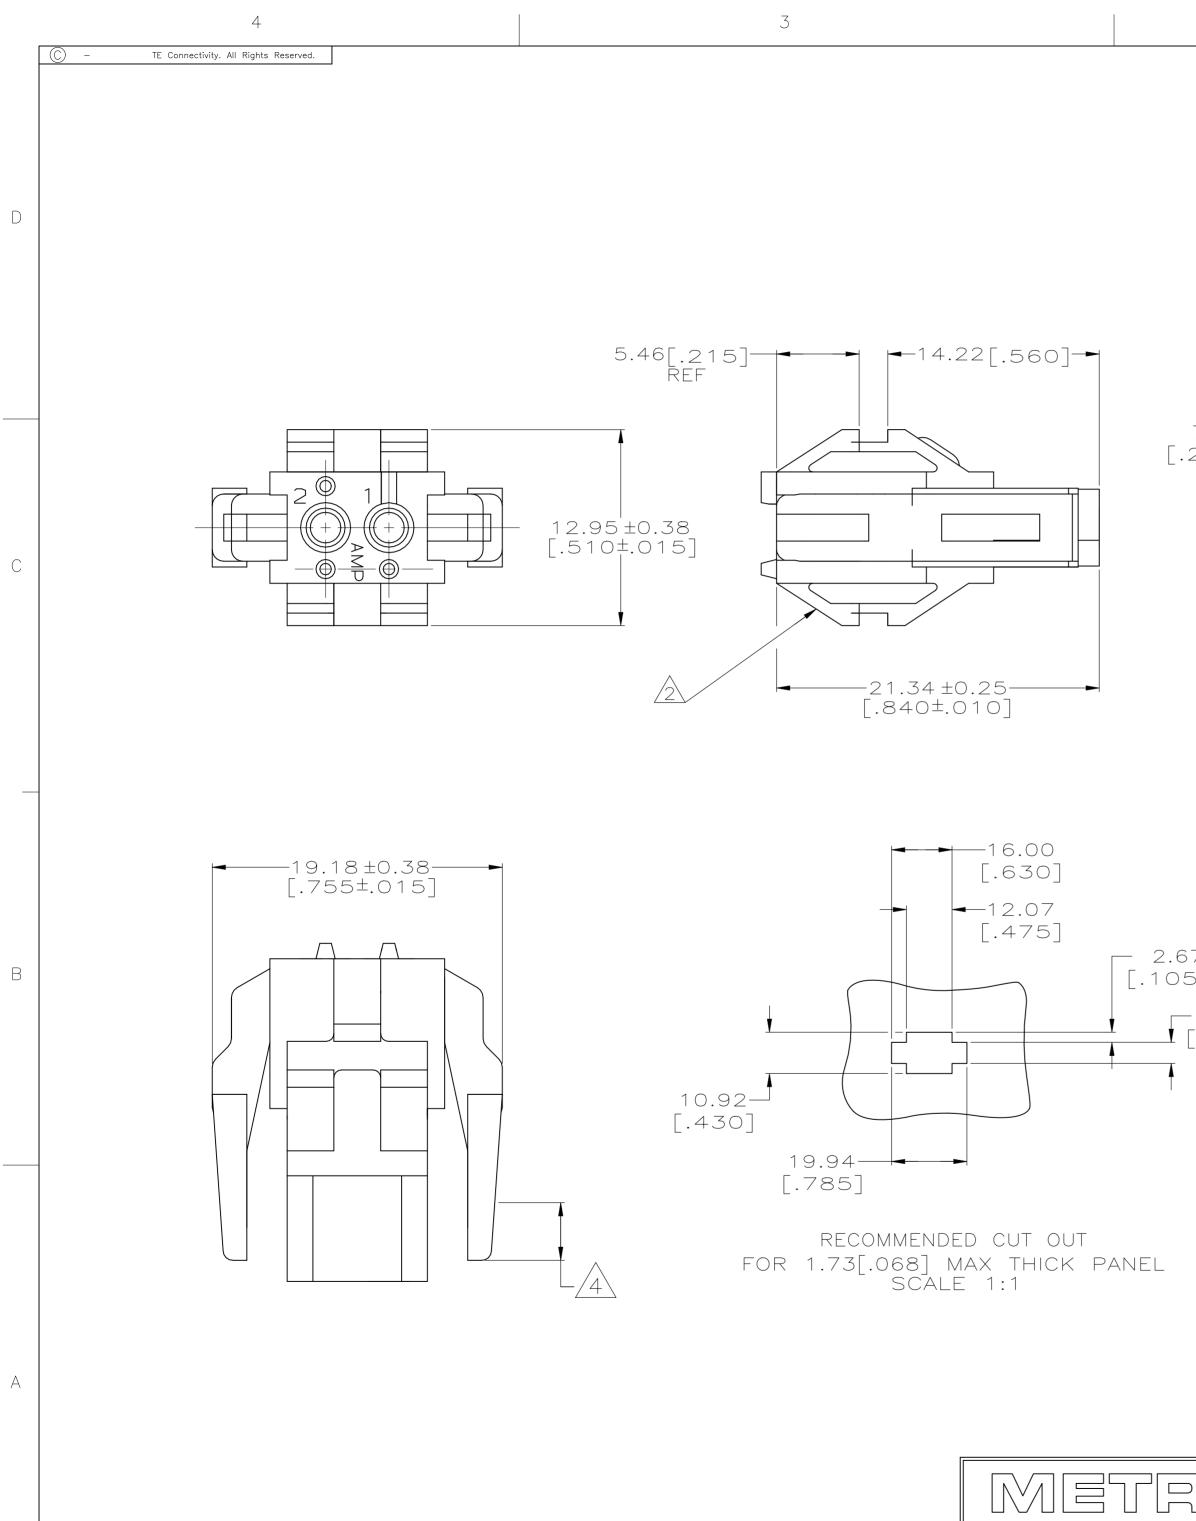

| 2                                                               |           | 1                                                                                                                                                                                                                                                                                                                                                                                                            |        |
|-----------------------------------------------------------------|-----------|--------------------------------------------------------------------------------------------------------------------------------------------------------------------------------------------------------------------------------------------------------------------------------------------------------------------------------------------------------------------------------------------------------------|--------|
|                                                                 | P LTR     | REVISIONS                                                                                                                                                                                                                                                                                                                                                                                                    |        |
|                                                                 | G         |                                                                                                                                                                                                                                                                                                                                                                                                              |        |
| 7.37<br>.290]                                                   |           | <ul> <li>UL LOGO AND CSA LOGO TO APPEAR<br/>ON EITHER LATCH SURFACE PER AMP<br/>SPEC 202-20, I.D. NO. 1-18838-3<br/>AND 1-18839-3. FROST BACKGROUND<br/>OPTIONAL.</li> <li>JIMENSIONS IN BRACKETS ARE IN<br/>INCHES.</li> <li>NON-FILL PERMITTED UP TO 3.8[.15]<br/>FROM EDGE OF LATCH ARM ON THE<br/>0.38[.015] THICK FLANGE, 4 PLC.</li> <li>HOUSING MATERIAL: PA66, BLACK,<br/>UL 94 V-0 RATED</li> </ul> | D      |
|                                                                 |           |                                                                                                                                                                                                                                                                                                                                                                                                              | C      |
|                                                                 |           |                                                                                                                                                                                                                                                                                                                                                                                                              |        |
|                                                                 |           |                                                                                                                                                                                                                                                                                                                                                                                                              | 640517 |
| 67<br>05]<br>- 5.59<br>[.220]                                   |           |                                                                                                                                                                                                                                                                                                                                                                                                              | B [64  |
|                                                                 |           | 1-640517-0                                                                                                                                                                                                                                                                                                                                                                                                   |        |
|                                                                 |           | PART NUMBER                                                                                                                                                                                                                                                                                                                                                                                                  |        |
| THIS DRAWING IS A CONTROLLED DOCUMENT.<br>R. VE<br>CHK<br>R. SV |           | 12-01-97<br>12-01-97 TE Connectivity                                                                                                                                                                                                                                                                                                                                                                         | А      |
| mm [INCHES]  O PLC ± -  PRODUCT  PRODUCT                        | EDDICK    | 12-01-97 NAME<br>HOUSING, PLUG<br>MRII                                                                                                                                                                                                                                                                                                                                                                       |        |
|                                                                 | TION SPEC | 2 POSITION SIZE CAGE CODE DRAWING NO RESTRICTED TO                                                                                                                                                                                                                                                                                                                                                           |        |
| FINISH _ WEIGHT                                                 |           | - A200779 C - 640517 -                                                                                                                                                                                                                                                                                                                                                                                       |        |
|                                                                 | JIVIEK DI | DRAWING SCALE 4:1 SHEET 1 OF 1 REV G                                                                                                                                                                                                                                                                                                                                                                         |        |