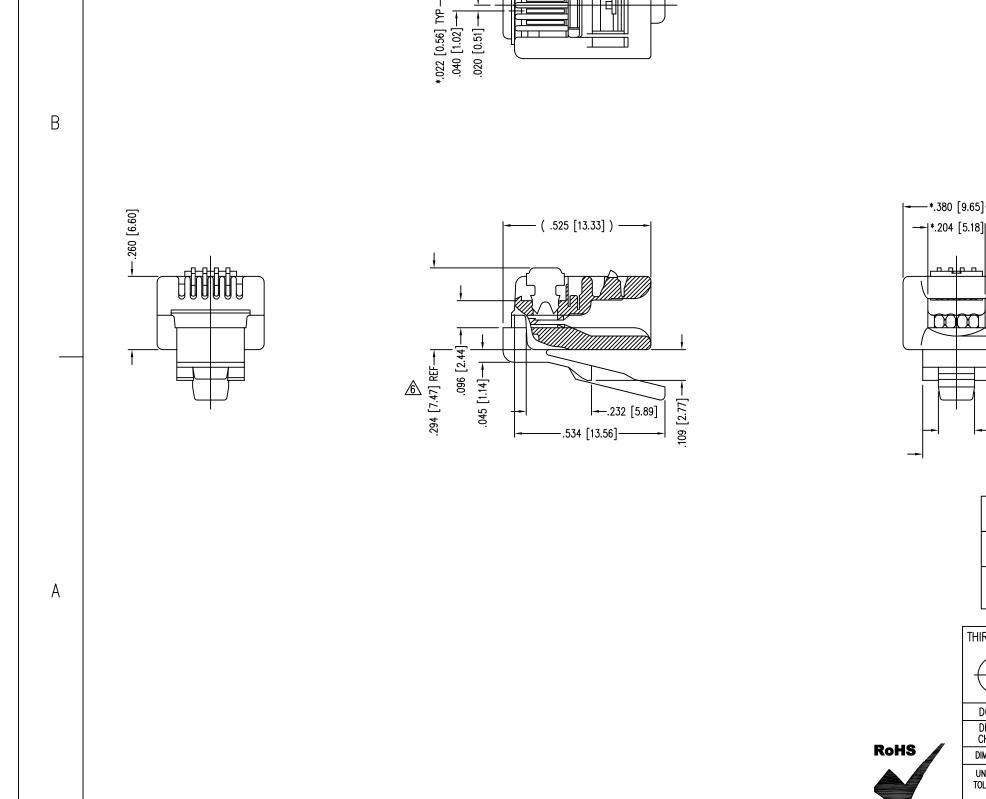

|                                                                                                                                                             |                                                                                                                                                                                                                                                                                                                                                                                                                                                                                                                                                                                                                                                                                                                                                                                                                                                                                                                                                                                                                                                                                                                                                                                                                                                                                                                                                                                                                                                                                                                                                                                                                                                                                                                                                                                                                                                                                                                                                                                                                                                                                                 |                                                                                                                                            | В |  |
|-------------------------------------------------------------------------------------------------------------------------------------------------------------|-------------------------------------------------------------------------------------------------------------------------------------------------------------------------------------------------------------------------------------------------------------------------------------------------------------------------------------------------------------------------------------------------------------------------------------------------------------------------------------------------------------------------------------------------------------------------------------------------------------------------------------------------------------------------------------------------------------------------------------------------------------------------------------------------------------------------------------------------------------------------------------------------------------------------------------------------------------------------------------------------------------------------------------------------------------------------------------------------------------------------------------------------------------------------------------------------------------------------------------------------------------------------------------------------------------------------------------------------------------------------------------------------------------------------------------------------------------------------------------------------------------------------------------------------------------------------------------------------------------------------------------------------------------------------------------------------------------------------------------------------------------------------------------------------------------------------------------------------------------------------------------------------------------------------------------------------------------------------------------------------------------------------------------------------------------------------------------------------|--------------------------------------------------------------------------------------------------------------------------------------------|---|--|
|                                                                                                                                                             | CONTACTS : P<br>3- CONTACTS TERM                                                                                                                                                                                                                                                                                                                                                                                                                                                                                                                                                                                                                                                                                                                                                                                                                                                                                                                                                                                                                                                                                                                                                                                                                                                                                                                                                                                                                                                                                                                                                                                                                                                                                                                                                                                                                                                                                                                                                                                                                                                                | PLUG HOUSING<br>PLASTIC : CLEAR POLYCARBONATE, UL 94–V0<br>HOSPHOR BRONZE, SELECTIVE GOLD PLATING<br>IINATE STRANDED & SOLID CONDUCTORS UP |   |  |
| *.128 [3.25]<br>*.240 [3.10]                                                                                                                                | TO .037 [0.94] OUTSIDE DIAMETER OF INSULATION.<br>4- FOR PRODUCT SPECIFICATION SEE PR026-01.<br>5- DIMENSIONS AND TOLERANCES COMPLY WITH TIA-1096 STANDARD.<br>6 TERMINATED PLUG HEIGHT: .237 [6.02] ±.005 [0.13]                                                                                                                                                                                                                                                                                                                                                                                                                                                                                                                                                                                                                                                                                                                                                                                                                                                                                                                                                                                                                                                                                                                                                                                                                                                                                                                                                                                                                                                                                                                                                                                                                                                                                                                                                                                                                                                                               |                                                                                                                                            |   |  |
| BAG OF 25                                                                                                                                                   | 50 MICRO-INCHES [1.27um] 940-SP-3046R-B25                                                                                                                                                                                                                                                                                                                                                                                                                                                                                                                                                                                                                                                                                                                                                                                                                                                                                                                                                                                                                                                                                                                                                                                                                                                                                                                                                                                                                                                                                                                                                                                                                                                                                                                                                                                                                                                                                                                                                                                                                                                       |                                                                                                                                            |   |  |
| BULK                                                                                                                                                        | 50 MICRO-INCHES [1.27um]                                                                                                                                                                                                                                                                                                                                                                                                                                                                                                                                                                                                                                                                                                                                                                                                                                                                                                                                                                                                                                                                                                                                                                                                                                                                                                                                                                                                                                                                                                                                                                                                                                                                                                                                                                                                                                                                                                                                                                                                                                                                        | ] 940-SP-3046R                                                                                                                             |   |  |
| PACKAGE                                                                                                                                                     | CONTACT PLATING<br>IN MATING AREA                                                                                                                                                                                                                                                                                                                                                                                                                                                                                                                                                                                                                                                                                                                                                                                                                                                                                                                                                                                                                                                                                                                                                                                                                                                                                                                                                                                                                                                                                                                                                                                                                                                                                                                                                                                                                                                                                                                                                                                                                                                               |                                                                                                                                            |   |  |
| THIRD ANGLE PROJECTION                                                                                                                                      | Image: Normalized state |                                                                                                                                            |   |  |
| CHANGE WITHOUT NOTICE<br>DIMENSIONS: INCHES [METRIC]<br>UNLESS OTHERWISE SPECIFIED<br>TOLERANCES ARE ±.005 [0.13]<br>ANGLES ARE ± 1'<br>SHEET NO.<br>1 OF 1 | THIS DRAWING AND THE SUBJECT MATTER SHOWN THEREON<br>ARE CONFIDENTIAL AND THE PROPRIETARY PROPERTY OF<br>STEWART CONNECTOR AND SHALL NOT BE REPRODUCED,<br>COPIED, OR USED IN ANY MANNER WITHOUT PRIOR WRITTEN<br>CONSENT OF STEWART CONNECTOR. ONE OR MORE U.S. PATENTS<br>MAY APPLY TO THIS PRODUCT. FOR DETAILS, PLEASE<br>VISIT: HTTP://BELFUSE.COM/STEWART/STEWART_PATENTS/                                                                                                                                                                                                                                                                                                                                                                                                                                                                                                                                                                                                                                                                                                                                                                                                                                                                                                                                                                                                                                                                                                                                                                                                                                                                                                                                                                                                                                                                                                                                                                                                                                                                                                                |                                                                                                                                            |   |  |
| ·                                                                                                                                                           | 1 Auto                                                                                                                                                                                                                                                                                                                                                                                                                                                                                                                                                                                                                                                                                                                                                                                                                                                                                                                                                                                                                                                                                                                                                                                                                                                                                                                                                                                                                                                                                                                                                                                                                                                                                                                                                                                                                                                                                                                                                                                                                                                                                          | CAD                                                                                                                                        |   |  |