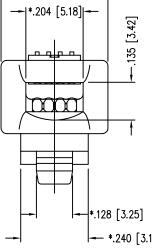

|                                                                                                                                                             |                                                                                                                                                                                                                                                                                                                                                                                                                                                                                                                                                                                                                                                                                                                                                                                                                                                                                                                                                                                                                                                                                                                                                                                                                                                                                                                                                                                                                                                                                                                                                                                                                                                                                                                                                                                                                                                                                                                                                                                                                                                                                                 |                                                                                                                                            | В |  |
|-------------------------------------------------------------------------------------------------------------------------------------------------------------|-------------------------------------------------------------------------------------------------------------------------------------------------------------------------------------------------------------------------------------------------------------------------------------------------------------------------------------------------------------------------------------------------------------------------------------------------------------------------------------------------------------------------------------------------------------------------------------------------------------------------------------------------------------------------------------------------------------------------------------------------------------------------------------------------------------------------------------------------------------------------------------------------------------------------------------------------------------------------------------------------------------------------------------------------------------------------------------------------------------------------------------------------------------------------------------------------------------------------------------------------------------------------------------------------------------------------------------------------------------------------------------------------------------------------------------------------------------------------------------------------------------------------------------------------------------------------------------------------------------------------------------------------------------------------------------------------------------------------------------------------------------------------------------------------------------------------------------------------------------------------------------------------------------------------------------------------------------------------------------------------------------------------------------------------------------------------------------------------|--------------------------------------------------------------------------------------------------------------------------------------------|---|--|
|                                                                                                                                                             | CONTACTS : P<br>3- CONTACTS TERM                                                                                                                                                                                                                                                                                                                                                                                                                                                                                                                                                                                                                                                                                                                                                                                                                                                                                                                                                                                                                                                                                                                                                                                                                                                                                                                                                                                                                                                                                                                                                                                                                                                                                                                                                                                                                                                                                                                                                                                                                                                                | PLUG HOUSING<br>PLASTIC : CLEAR POLYCARBONATE, UL 94–V0<br>HOSPHOR BRONZE, SELECTIVE GOLD PLATING<br>IINATE STRANDED & SOLID CONDUCTORS UP |   |  |
| *.128 [3.25]<br>*.240 [3.10]                                                                                                                                | TO .037 [0.94] OUTSIDE DIAMETER OF INSULATION.<br>4- FOR PRODUCT SPECIFICATION SEE PR026-01.<br>5- DIMENSIONS AND TOLERANCES COMPLY WITH TIA-1096 STANDARD.<br>6 TERMINATED PLUG HEIGHT: .237 [6.02] ±.005 [0.13]                                                                                                                                                                                                                                                                                                                                                                                                                                                                                                                                                                                                                                                                                                                                                                                                                                                                                                                                                                                                                                                                                                                                                                                                                                                                                                                                                                                                                                                                                                                                                                                                                                                                                                                                                                                                                                                                               |                                                                                                                                            |   |  |
| BAG OF 25                                                                                                                                                   | 50 MICRO-INCHES [1.27um] 940-SP-3046R-B25                                                                                                                                                                                                                                                                                                                                                                                                                                                                                                                                                                                                                                                                                                                                                                                                                                                                                                                                                                                                                                                                                                                                                                                                                                                                                                                                                                                                                                                                                                                                                                                                                                                                                                                                                                                                                                                                                                                                                                                                                                                       |                                                                                                                                            |   |  |
| BULK                                                                                                                                                        | 50 MICRO-INCHES [1.27um]                                                                                                                                                                                                                                                                                                                                                                                                                                                                                                                                                                                                                                                                                                                                                                                                                                                                                                                                                                                                                                                                                                                                                                                                                                                                                                                                                                                                                                                                                                                                                                                                                                                                                                                                                                                                                                                                                                                                                                                                                                                                        | ] 940-SP-3046R                                                                                                                             |   |  |
| PACKAGE                                                                                                                                                     | CONTACT PLATING<br>IN MATING AREA                                                                                                                                                                                                                                                                                                                                                                                                                                                                                                                                                                                                                                                                                                                                                                                                                                                                                                                                                                                                                                                                                                                                                                                                                                                                                                                                                                                                                                                                                                                                                                                                                                                                                                                                                                                                                                                                                                                                                                                                                                                               |                                                                                                                                            |   |  |
| THIRD ANGLE PROJECTION                                                                                                                                      | Image: Normalized state |                                                                                                                                            |   |  |
| CHANGE WITHOUT NOTICE<br>DIMENSIONS: INCHES [METRIC]<br>UNLESS OTHERWISE SPECIFIED<br>TOLERANCES ARE ±.005 [0.13]<br>ANGLES ARE ± 1'<br>SHEET NO.<br>1 OF 1 | THIS DRAWING AND THE SUBJECT MATTER SHOWN THEREON<br>ARE CONFIDENTIAL AND THE PROPRIETARY PROPERTY OF<br>STEWART CONNECTOR AND SHALL NOT BE REPRODUCED,<br>COPIED, OR USED IN ANY MANNER WITHOUT PRIOR WRITTEN<br>CONSENT OF STEWART CONNECTOR. ONE OR MORE U.S. PATENTS<br>MAY APPLY TO THIS PRODUCT. FOR DETAILS, PLEASE<br>VISIT: HTTP://BELFUSE.COM/STEWART/STEWART_PATENTS/                                                                                                                                                                                                                                                                                                                                                                                                                                                                                                                                                                                                                                                                                                                                                                                                                                                                                                                                                                                                                                                                                                                                                                                                                                                                                                                                                                                                                                                                                                                                                                                                                                                                                                                |                                                                                                                                            |   |  |
| ·                                                                                                                                                           | 1 Auto                                                                                                                                                                                                                                                                                                                                                                                                                                                                                                                                                                                                                                                                                                                                                                                                                                                                                                                                                                                                                                                                                                                                                                                                                                                                                                                                                                                                                                                                                                                                                                                                                                                                                                                                                                                                                                                                                                                                                                                                                                                                                          | CAD                                                                                                                                        |   |  |