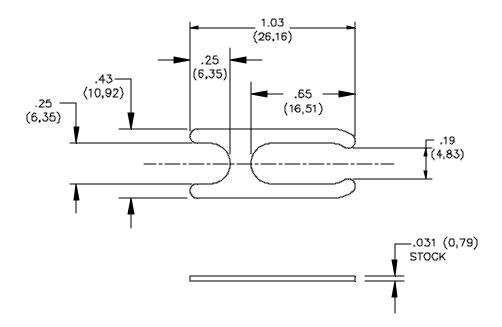

## Model 4115 Shorting Bar, Nickel Plated

**MATERIAL:** Brass per QQ-B-613, Composition #2, ½ hard (REF. 056-474-001).

**FINISH:** Nickel plate per QQ-N-290, latest revision, class 2, sulfate process .0002/.0003, full bright.

## **ORDERING INFORMATION:** Model 4115

Parts are packaged ten (10) per bag.

Ordering Example: 4115

All dimensions are in inches. Tolerances (except noted):  $.xx = \pm .02$ " (,51 mm),  $.xxx = \pm .005$ " (,127 mm). All specifications are to the latest revisions. Specifications are subject to change without notice. Registered trademarks are the property of their respective companies. Made in USA